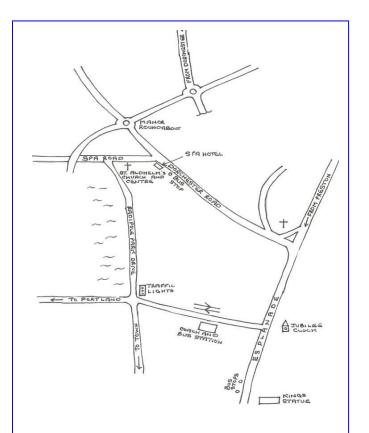

# **DIRECTIONS**

- By Rail: Turn left out of station and then right onto the Esplanade. Take bus to Spa Hotel on Dorchester Road. Walk to SACC, Spa Road. Or turn right out of station and walk up Radipole Park Drive to Church (approx. 20/25 mins).
- By Car: From Dorchester, take relief road to Weymouth. At Manor Roundabout, take first exit onto Dorchester Road. Turn right into Spa Road, at Spa Hotel. SACC is approx. 300 yards on the left.
- By Bus: To Spa Hotel on Dorchester Road. Walk to SACC, Spa Road.